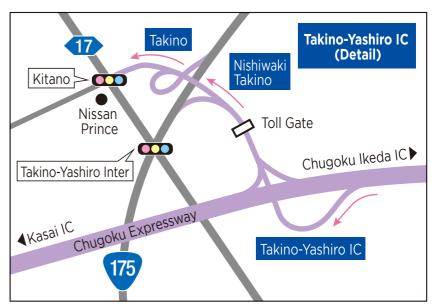

## Directions to Harima Works

By Car About 7 minutes from 'Takino-Yashiro Interchange' on Chugoku Expressway

●From Osaka

About 40 minutes from 'Chugoku Ikeda Interchange' on Chugoku Expressway

●From Okayama