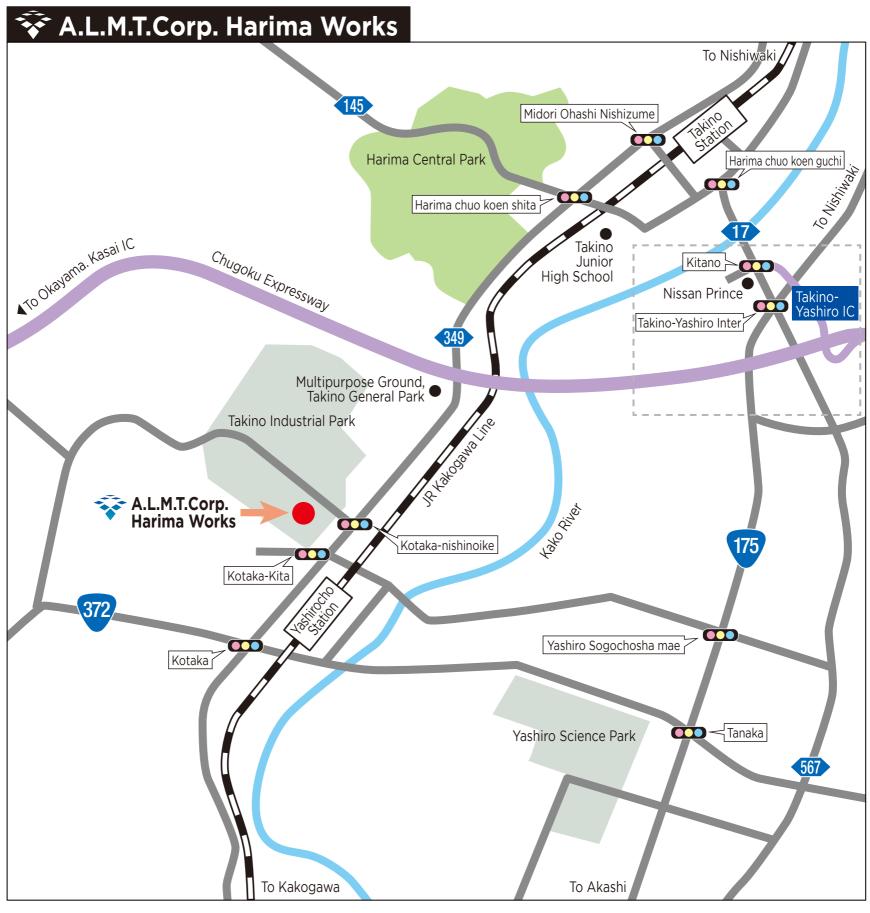

## Directions to Harima Works

By Car About 7 minutes from 'Takino-Yashiro Interchange' on Chugoku Expressway

●From Osaka

About 40 minutes from 'Chugoku Ikeda Interchange' on Chugoku Expressway

●From Okayama

About 90 minutes from 'Okayama Interchange' on Sanyo Expressway About 75 minutes from 'Tsuyama Interchage' on Chugoku Expressway

By Express Bus About 7 minutes by taxi from the bus stop, 'Takino-Yashiro Interchange'

●From Osaka, JR Bus or Shinki Bus

About 80 minutes from JR express bus terminal at Osaka Station

About 70 minutes from Shin-Osaka Station

●From Okavama. JR Bus or Shinki Bus

About 100 minutes from Tsuyama Station

By Train About 10 minutes' walk from 'Yashirocho Station', JR Kakogawa Line

●From Osaka

About 100minutes from Shin-Osaka Station in the way of Kakogawa Station, JR Kobe Line

●From Okayama

About 45 minutes from Himeji Station in the way of Kakogawa Station, JR Kobe Line